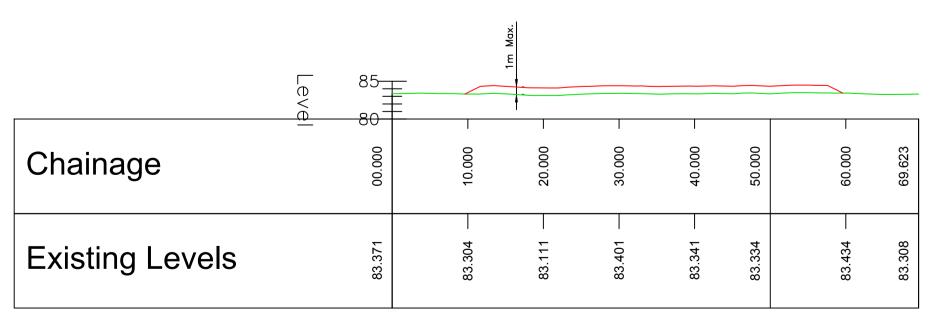

PR-1 SECTION A

SCALE: H 1:500,V 1:500. DATUM: 80.000

PR-1 SECTION B

SCALE: H 1:500,V 1:500. DATUM: 80.000