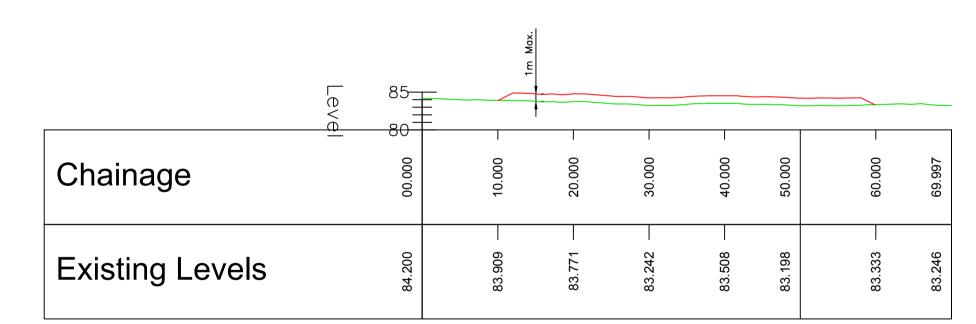

PR-1 SECTION A

SCALE: H 1:500,V 1:500. DATUM: 80.000

PR-1 SECTION B

SCALE: H 1:500,V 1:500. DATUM: 80.000