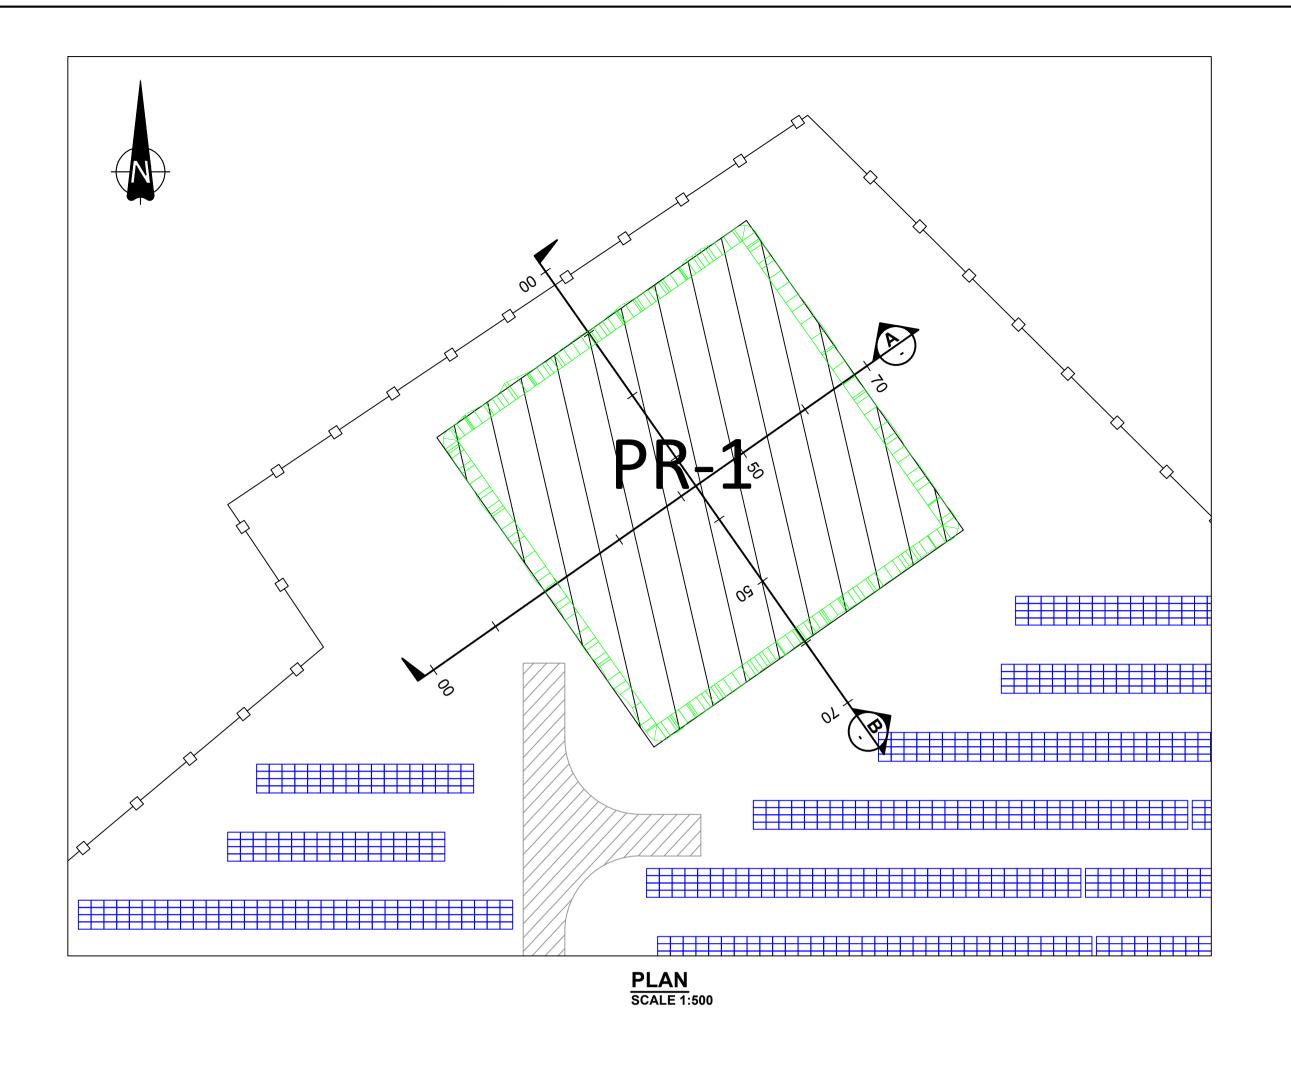

PR-1 SECTION A

SCALE: H 1:500,V 1:500. DATUM: 80.000

PR-1 SECTION B

SCALE: H 1:500,V 1:500. DATUM: 80.000